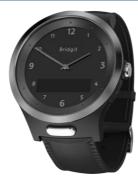

#### Your watch, phone and family friend

| Provides                         | Pendants | Bridgit Watch |
|----------------------------------|----------|---------------|
| 24 / 7 emergency support         | ×        | ✓             |
| SOS & falls alerting             | ×        | ×             |
| No installation, wires or setup  | ×        | ✓             |
| Family support via mobile app    | ×        | ✓             |
| Long term battery live (4 weeks) | ×        | ✓             |
| Preventative care & heath data   | ×        | ✓             |
| Support anywhere you need it     | ×        | ×             |
| Geofencing & emergency location  | ×        | ×             |