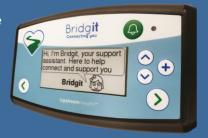

### Helping to keep **you** well at home

Simply attaches to fridge

Captures home & health information

Provides simple advice

### Reassuring families and providing direction

Alerts on home conditions

Targeted advice & support

Family messaging

#### Providing care teams with new insights to improve care

Automatic wellness checks

Intelligent health insights

**Population level radars** 